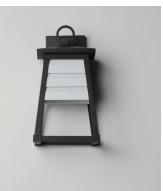

## **PRODUCT DESCRIPTION**

Contrasting louvered insets are set within Matte Black trapezoidal frames. The frames are made of Vivex so their finish will withstand harsher climates. The louvered panel insets are made of aluminum and feature a full cut-off design aesthetic making this design suitable for Dark Sky applications. An added benefit is the removal of glass altogether, adding a robust quality to the construction of the fixtures leading to longevity and lower maintenance. These wide plank louver panels complement the design's coastal styling adding interest in contrasting Weathered Zinc or White options, while the matte Black finish blends into the frame for a cleaner, more seamless approach.

## FINISHES OPTION

Black (BK)

Weathered Zinc/Black (WZBK)

GLASS White WT

MATERIAL EPMM, Aluminum