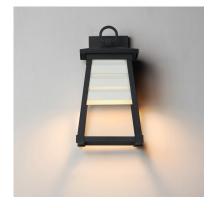

## **PRODUCT DESCRIPTION**

Contrasting louvered insets are set within Matte Black trapezoidal frames. The frames are made of Vivex so their finish will withstand harsher climates. The louvered panel insets are made of aluminum and feature a full cut-off design aesthetic making this design suitable for Dark Sky applications. An added benefit is the removal of glass altogether, adding a robust quality to the construction of the fixtures leading to longevity and lower maintenance. These wide plank louver panels complement the design's coastal styling adding interest in contrasting Weathered Zinc or White options, while the matte Black finish blends into the frame for a cleaner, more seamless approach.

**BULB INCLUDED** LIGHTING\_DIRECTION : Up

## RATINGS cETLus Wet Location DARKSKY

ADDITIONAL INSTALL UP/DOWN: Up **OPERATING TEMPERATURE:** -20°C (-4°F), 40°C (104°F)

Always consult a qualified electrician before installing any lighting product.