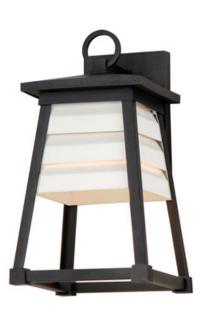

## **PRODUCT DESCRIPTION**

Contrasting louvered insets are set within Matte Black trapezoidal frames. The frames are made of Vivex so their finish will withstand harsher climates. The louvered panel insets are made of aluminum and feature a full cut-off design aesthetic making this design suitable for Dark Sky applications. An added benefit is the removal of glass altogether, adding a robust quality to the construction of the fixtures leading to longevity and lower maintenance. These wide plank louver panels complement the design's coastal styling adding interest in contrasting Weathered Zinc or White options, while the matte Black finish blends into the frame for a cleaner, more seamless approach.

## FINISHES OPTION

Black (BK)

Weathered Zinc/Black (WZBK)

GLASS White WT

MATERIAL EPMM, Aluminum