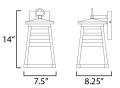

## MEASUREMENTS

DIMENSION BACK PLATE HANGING WEIGHT LAMPING INPUT VOLTAGE BULB

: 7.5" W x 14" H x 8.25" Ext : 4.75" W x 6.75" H x 10.75" HCO

: 2.97 lb

:120V : 1 x 60W Incandescent E26 Medium , 60W Total : (Not Included)